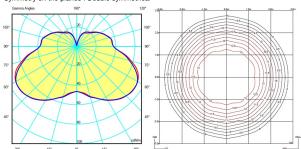

## **General lighting**

Lamp for general lighting that equally distributes the light in all directions.

Photometric data

Efficiency: 40.11% Isolux: Floor Coordinate system : CG Light position:

Total flux: 2941.60 X=0.00m Y=0.00m Z=2.50m

Maximum value: 53.87 Light position: C=15.00 G=55.00 Symmetry on the planes : Double symmetrical

Certificates