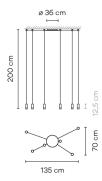

## **WIREFLOW**

Design by Arik Levy.

Reference

0355.

Application

Hanging lamps

Installation type

Surface

## Description

Wireflow designed by Arik Levy. Hanging lap. The elegant structure of fine cables and LED terminal by Wireflow allows the combination of multiple individual pieces to carry out major graphic lighting installations which generate a visual opportunity of lines and points of light and bring a markedly conceptual character to an intangible product. Employing CREA product configurator software, the design can be modified to adapt to your specific project requirements. The electrical connection point can be positioned on the ceiling or wall.

Diffuser

Pressed-glass diffuser

Materials

Ceiling rose: Steel Body: Aluminum Rods: Steel

Finish

0355-04 Black (RAL 9005)

Sketch

**Electrical characteristics** 